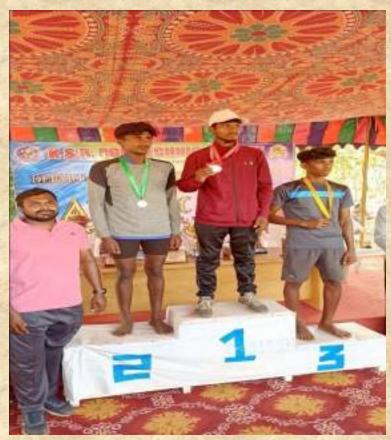

சரோடு மண்டல அளவில் பாலிடெக் னிக் கல்லூரிகளுக்கு இடையிலான தடக ளப் போட்டிகள் திருச்செங்கோட்டில் தனி யார் கல்லூரியில் நடைபெற்றன. இதில் பங்கேற்ற ஆப்பக்கூடல் சக்தி பாலிடெக் னிக் கல்லூரி மாணவர் ஜீவா தட்டு எறித லில் முதலிடமும், குண்டு எறிதலில் இரண் டாமிடமும் பெற்றார். மாணவர் சித்தேஷ் 5,000 மீ. ஓட்டத்தில் இரண்டாமிடமும், லோகேஸ்வரன் 1,500 மீ., 800 மீ. ஓட்டத் தில் முதலிடமும், மாணவர் சந்துரு தடை தாண்டும் ஓட்டத்தில் இரண்டாமிடமும் பிடித்தனர்.