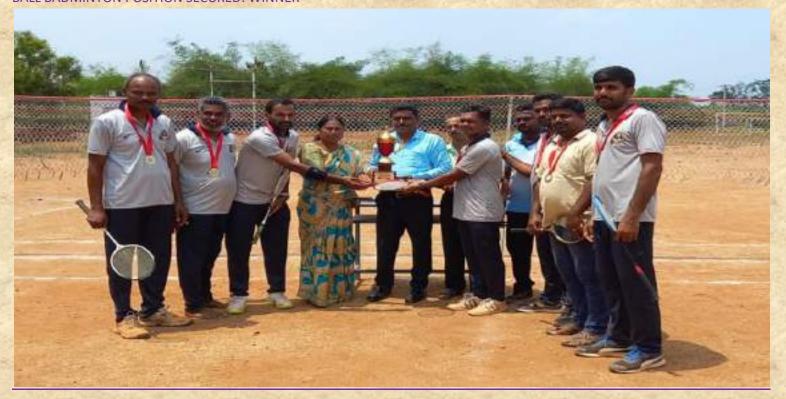

#### **IPAA STATE GAMES 2022-2023**

**VENUE: KSR-IT** 

DATE: 23 TO 25.03.2023

BALL BADMINTON POSITION SECURED: THIRD PLACE