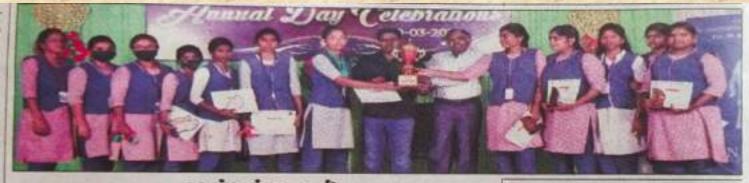

## ஆப்பக்கூடல் சக்தி பாலிடெக்னிக் கல்லூரி ஆண்டு விழா

அந்தியூர், மார்ச்.21அந்தியூர் அடுத்த ஆப்பக்க டல் சக்தி பாலிடெக்னிக் கல் லூரியில் ஆண்டு விழா நடை பெற்றது, கல்லூரியின் தாளா எர் திருவேங்கடம் விழாவுக்கு தலைமை தாங்கினார். சிறப்பு விருந்தினராக திரைப்பட பாடல் ஆசிரியர் யுகபாரதி கலத்து கொண்டு பேசி

னார். அவர் பேசும்போது, மாணவ், மாணவிகள் கல்வி மற்றும் விளையாட்டு துறை யில் சிறந்து விளங்க அயராது பாடுபட வேண்டும் என்றார். தொடர்ந்து பல்வேறு விளை யாட்டு போட்டி மற்றும் கலை நிகழ்ச்சிகள் நடைபெற் றன. வெற்றி பெற்ற மாணவ், மாணவிகளுக்கு பரிசுகள் வழங்கப்பட்டன.

கல்லூரியின் முதல்வர் தங்க வேலு பேசும்போது, சென்ற ஆண்டு கல்லூரியில் படித்த மாணவ-மாணவர்களுக்கு வேலை வாய்ப்பு ஏற்படுத்திக் கொடுக்கப்பட்டுள்ளது என் நார். விழாவில் மாணவ, மாணவிகள், பேராசிரியர் கள், அலுவலக பணியாளர் கள், அலுவலக பணியாளர் கள் பலர் கலந்து கொண்ட