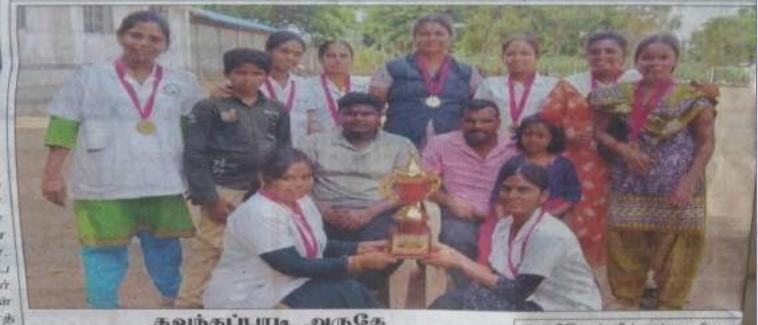

## மாநில விளையாட்டுப் போட்டிகளில் சக்தி பாலிடெக்னிக் மாணவர்கள் சாதனை

பவாணி, மார்ச் 28-

பாலிடெக்னிக் கல்லூரிகளுக்கு இடையோன மாநில அளவிலான தடகளம் மற்றும் விளையாட்டுப் போட்டிகள் திருச்செங்கோட்டில் நடைபெற்றது.

இதில் கலந்துகொண்ட ஆப்பக்கூடல் சக்தி பாலிடெக்னிக் கல்லூரி மாணவிகள் பெண்களுக்கான வளைய பந்து போட்டியில் முதலிடமும், பூப்பந்து போட்டியில் 3ம் இடமும் பிடித்தனர். மேலும் தடகளத்தில் மாணவி வித்யாஸ்ரீ தட்டு எரிதலில் 3ம் இடமும், அமுதா 1500 மற்றும் 800 மீட்டர் ஒட்டப்பந்தயத்தில் 2ம் இடமும் பிடித்தனர். வெற்றி பெற்று சிறப்பிடம் பெற்ற மாணவ மாணவிகளை கல்லூரி தாளாளர் இருவேங்கடம், முதல்வரி தங்கவேலு, உடற்கல்வி ஆசிரியர் சாந்தி மற்றும்