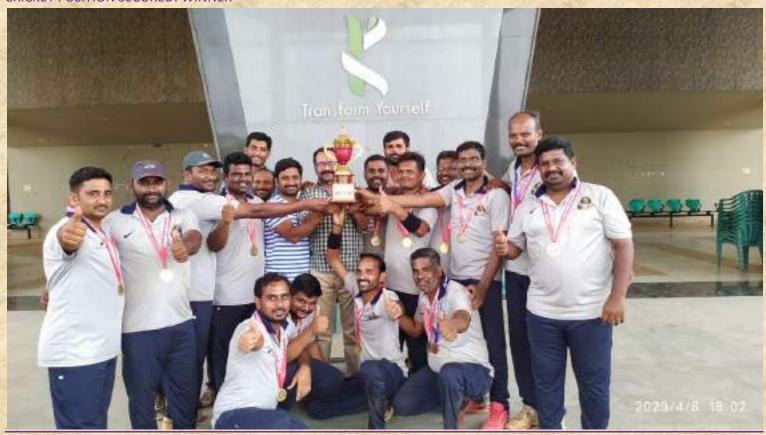

#### **IPAA DIVISIONAL GAMES 2022-2023**

VENUE: THIAGARAJAR POLYTECHNIC COLLEGE

DATE: 30.09.2022 & 01.10.2022

THROWBALL POSITION SECURED: THIRD PLACE

VENUE: KSR POLYTECHNIC COLLEGE DATE: 29<sup>TH</sup> JAN TO 02<sup>ND</sup> FEB 2023 CRICKET POSITION SECURED: WINNER