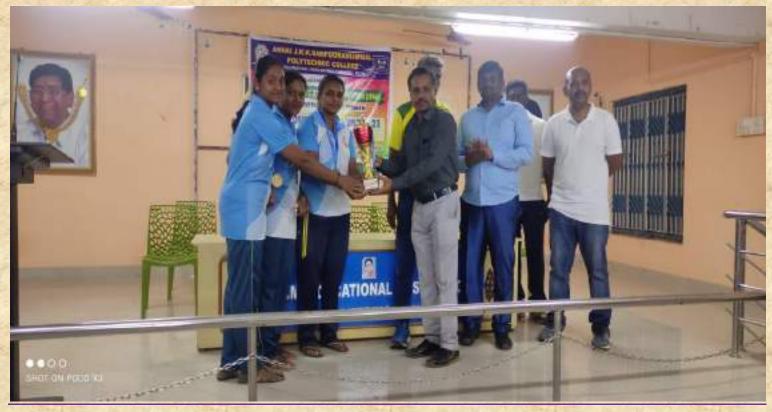

#### **IPAA GAMES 2022-2023**

**VENUE: AJKKM POLYTECHNIC COLLEGE** 

DATE: 15.04.2023

**BADMINTON POSITION SECURED: WINNER** 