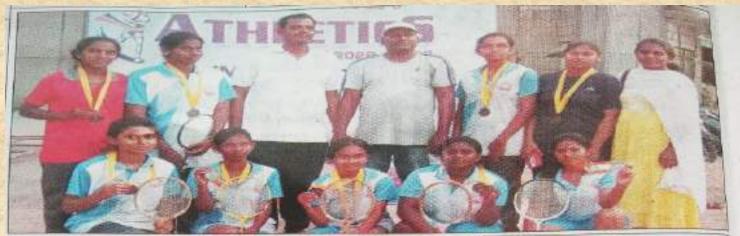

## மண்டல அளவிலான தடகளப் போட்டி: சக்தி பாலிடெக்னிக் மாணவர்கள் சிறப்பிடம்

மாநில அளவிலான போட்டிகளுக்கு தகுதி பெற்ற சக்தி பாலிடெக்னிக் கல்லூரி மாணவர்கள்.

பவானி, மார்ச் 25: மண்டல அளவிலான தட களப்போட்டியில் ஆப்பக்கூடல் சக்தி பாலி டெக்னிக் கல்லூரி மாணவர்கள் வெற்றி பெற்றதைத் தொடர்ந்து, மாநில அளவி லான போட்டியில் பங்கேற்கத் தகுதி பெற் றுள்ளனர்.

சரோடு மண்டல அளவில் பாலிடெக் னிக் கல்லூரிகளுக்கு இடையிலான தடக ளப் போட்டிகள் திருச்செங்கோட்டில் தனி யார் கல்லூரியில் நடைபெற்றன. இதில் பங்கேற்ற ஆப்பக்கூடல் சக்தி பாலிடெக் னிக் கல்லூரி மாணவர் ஜீவா தட்டு எறித லில் முதலிடமும், குண்டு எறிதலில் இரண் டாமிடமும் பெற்றார். மாணவர் சித்தேஷ் 5,000 மீ. ஓட்டத்தில் இரண்டாமிடமும், லோகேஸ்வரன் 1,500 மீ., 800 மீ. ஓட்டத் தில் முதலிடமும், மாணவர் சந்துரு தடை தாண்டும் ஓட்டத்தில் இரண்டாமிடமும் பிடித்தனர்.

மாணவர் சரண் விக்ணேஷ் 100 மீ. ஓட் டத்தில் நான்காமிடமும், மாணவர்கள் சந் துரு, கதிர்வேல், லோகேஸ்வரன், சித்தேஷ் ஆகியோர் தொடர் ஓட்டத்தில் முதலிட மும் பிடித்தனர். வெற்றி பெற்ற மாணவர் கள் அனைவரும் மாநில அளவிலான தட களப் போட்டியில் பங்கேற்கத் தகுதி பெற் றனர். இவர்களுக்கு, கல்லூரித் தாளாளர் திருவேங்கடம், முதல்வர் என்.தங்கவேலு, உடல்கல்வி ஆசிரியர் சாந்தி உள்ளிட்டோர் பாராட்டு தெரிவித்தனர்.