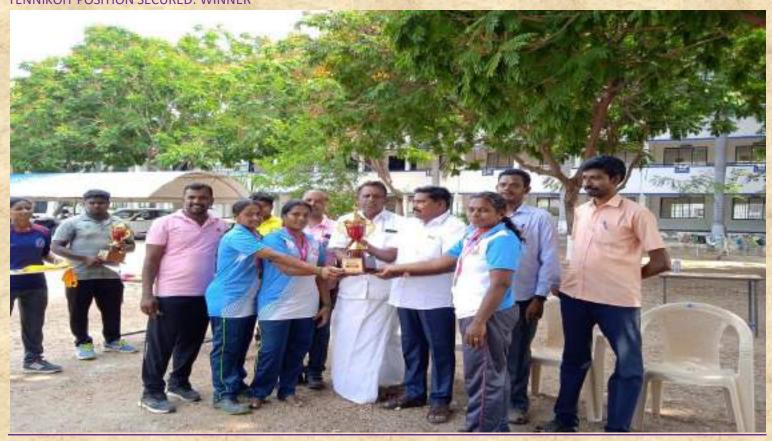

#### **IPAA STATE GAMES 2022-2023**

**VENUE: KSR-IT** 

DATE: 23 TO 25.03.2023

TENNIKOIT POSITION SECURED: WINNER

TENNIKOIT POSITION SECURED: WINNER